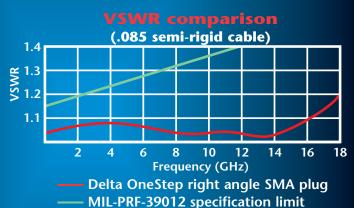

## Better performance

OneStep right angle SMA plugs offer the low VSWR of swept body designs without the high cost.