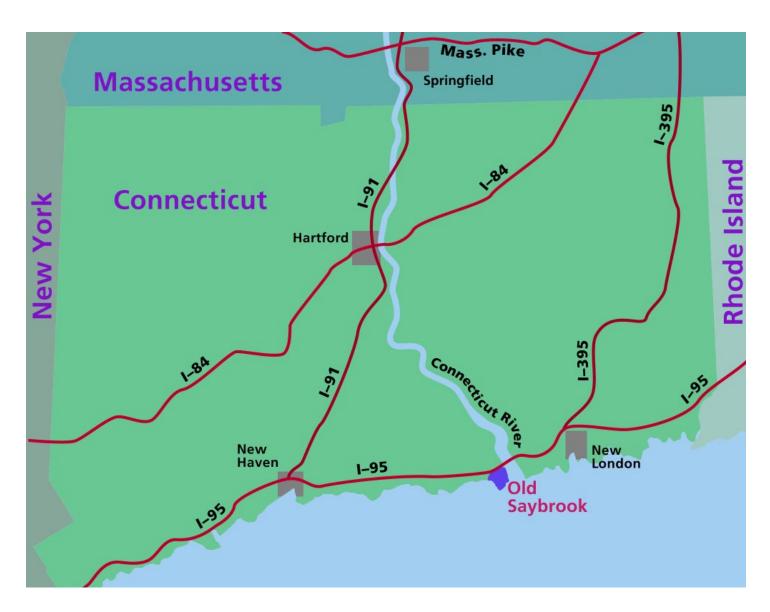

## **Driving Directions** (See next page for regional map)

From Providence, Boston, and I-395: Take I-95 South to Exit 68 (for Route 1). Follow Route 1 West to intersection of Route 154. Take left at this light and go over railroad tracks (stay in the left lane). Turn left at next light (River Street; Old Saybrook Ford dealer will be on your left). Go straight on River Street 1/4 mile to #49.

From Hartford, New York, and I-91:

Take I-95 North to Exit 67 (for Route 154).

Go straight through first light and go over railroad tracks (stay in the left lane). Turn left at next light (River Street; Old Saybrook Ford dealer will be on your left). Go straight on River Street 1/4 mile to #49.

## Driving Directions (See previous page for detail map)

From Providence, Boston, and I-395: Take I-95 South to Exit 68 (for Route 1). Follow Route 1 West to intersection of Route 154. Take left at this light and go over railroad tracks (stay in the left lane). Turn left at next light (River Street; Old Saybrook Ford dealer will be on your left). Go straight on River Street 1/4 mile to #49.